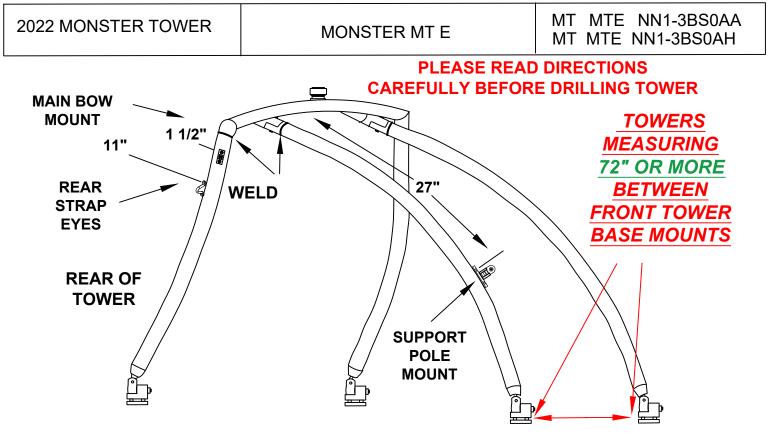

# **WESTLAND**

OVER TOWER BIMINI TOP - BREAKDOWN VERSION MOUNTING INSTRUCTIONS

TOWERS BASES MEASURING - 72" OR MORE

westlandcovers.com phone# 800-835-7992

1) MEASURE 27" DOWN FROM CENTER OF WELD, ON FRONT LEG OF TOWER, TO CENTER OF TOP HOLE IN 180 DEGREE SWIVEL SUPPORT POLE MOUNT . CENTER MOUNT ON FRONT OF TOWER LEG, TWISTKNOB TOWARD INSIDE OF TOWER. USE #10 X 3/4" TEK SCREWS. 2) MEASURE 1 1/2" DOWN FROM CENTER OF WELD ON REAR LEG TO CENTER OF TOP HOLE ON MAIN BOW SIDE MOUNT. CENTER MOUNT ON OUTSIDE OF TOWER LEG. PLACE TWISTKNOB IN MOUNT TOWARD OUTSIDE OF TOWER. USE #10 X 3/4" TEK SCREWS. 3) MEASURE 11" DOWN FROM CENTER OF WELD ON REAR LEG TO CENTER OF TOP HOLE IN STRAP EYE, CENTER STRAP EYE ON BACKSIDE OF TOWER LEG, USE #8 X 3/4" TEK SCREWS.

### HARDWARE PACKAGED

- 2 200880 MOUNT SIDE S/S W/BOLT
- 2 200831 DECK HINGE 180 SS
- 4 101180 BLACK TWISTKNOBS 1/4" 20 X 1"
- 2 101060 STRAP EYES
- 8 100470 #10 X 3/4" PHIL FLAT TEK SCREW
- 4 100390 #8 X 3/4" PHIL FLAT TEK SCREWS

### ASSEMBLY PACKAGED

8 - 100340 #8 X 5/8" SCREW

MOUNTING INSTRUCTIONS