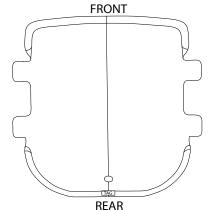

# **STEP TWO :**

Lay bimini fabric face down on a flat clean surface. (Label will be sewn into the rear sleeve)