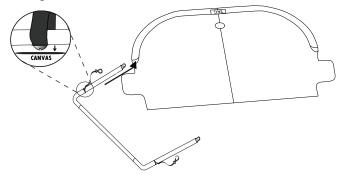

# **STEP TWO :**

Lay bimini fabric face down on a flat clean surface. (Label will be sewn into the rear sleeve)

## **STEP THREE :**

Position the Front Bow with the top jaw slide opening face up. Thread the bow through the front sleeve.

## <u>STEP FIVE :</u>

Attach the 8" leg extention to the top jaw side. Your Bimini is now fully assembled and is ready to install onto your Monster Tower<sup>®</sup>.

## **STEP FOUR :**

Position the Rear Bow so that the strap is facing upwards and the rivet head is facing down towards the canvas. Thread the bow through the sleeve.