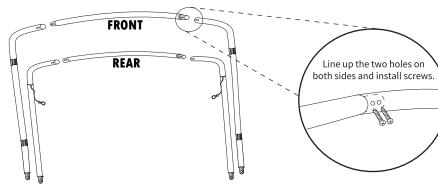

# **STEP ONE :**

Assemble your Front & Rear Bow pieces by inserting the screws as shown below.

### HARDWARE

(8)) #100340