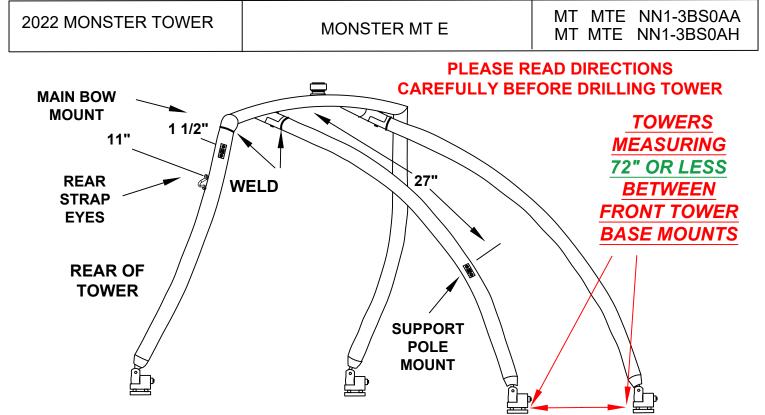

# TOWERS BASES MEASURING - 72" OR LESS

westlandcovers.com phone# 800-835-7992

1) MEASURE 27" DOWN FROM CENTER OF WELD, ON FRONT LEG OF TOWER, TO CENTER OF TOP HOLE IN 180 DEGREE SWIVEL SUPPORT POLE MOUNT . CENTER MOUNT ON OUTSIDE OF FRONT TOWER LEG, TWISTKNOB TOWARD OUTSIDE OF TOWER. USE #10 X 3/4" TEK SCREWS. 2) MEASURE 1 1/2" DOWN FROM CENTER OF WELD ON REAR LEG TO CENTER OF TOP HOLE ON MAIN BOW SIDE MOUNT. CENTER MOUNT ON OUTSIDE OF TOWER LEG. PLACE TWISTKNOB IN MOUNT TOWARD OUTSIDE OF TOWER. USE #10 X 3/4" TEK SCREWS. 3) MEASURE 11" DOWN FROM CENTER OF WELD ON REAR LEG TO CENTER OF TOP HOLE IN STRAP EYE, CENTER STRAP EYE ON BACKSIDE OF TOWER LEG. USE #8 X 3/4" TEK SCREWS.

### HARDWARE PACKAGED

- 2 200880 MOUNT SIDE S/S W/BOLT
- 2 200831 DECK HINGE 180 SS
- 4 101180 BLACK TWISTKNOBS 1/4" 20 X 1"
- 2 101060 STRAP EYES
- 8 100470 #10 X 3/4" PHIL FLAT TEK SCREW
- 4 100390 #8 X 3/4" PHIL FLAT TEK SCREWS

ASSEMBLY PACKAGED 8 - 100340 #8 X 5/8" SCREW