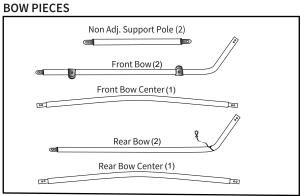

# **STEP ONE :**

Assemble your Front & Rear Bow pieces by inserting the screws as shown below.

## PACKAGE CONTENTS