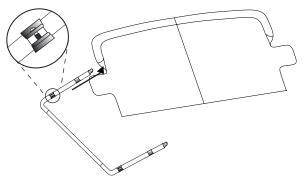

## **STEP THREE :**

Position the Front Bow with the top jaw slide opening face up. Thread the bow through the front sleeve.

## <u>STEP FIVE :</u>

Attach the 8" leg extention to the top jaw side. Your Bimini is now fully assembled and is ready to install onto your Monster Tower<sup>®</sup>.