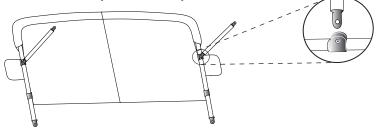

# **STEP ONE :**

Assemble your Front & Rear Bow pieces by inserting the screws as shown below.

### HARDWARE

(8)) #100340

### **TOOLS REQUIRED**

\*Phillips and Flat Head Screwdrivers